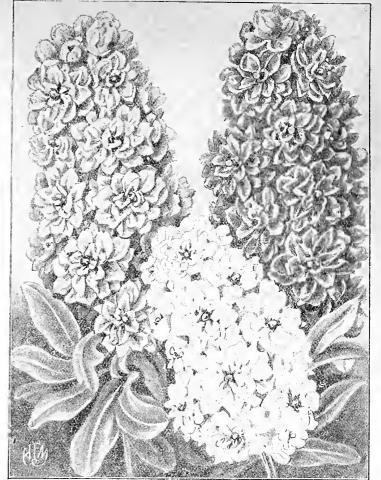

## MICHELL'S HYACINTHS

PLEASE NOTE-Original packages of Hyacinth Bulbs contain the following quantities: First size, 50 bulbs; seeond size, third size, and unnamed, 100 bulbs; miniature, 250 bulbs; if possible please order in these unit quantities.

#### SINGLE FIRST SIZE NAMED

| Doz.                                  | 100    | 1000    |
|---------------------------------------|--------|---------|
| Amy. Bright earmine\$1.25             | \$9.75 | \$89.00 |
| British Queen. Pure white 1.25        | 9.75   | 89.00   |
| Chas. Dickens Blue. Poreelain 1.25    | 9.75   | 89.00   |
| Czar Peter. Poreelain                 | 9.75   | 89.00   |
| Gertrade. Bright pink 1.25            | 9.75   | 89.00   |
| Gigantea. Flesh pink 1.25             | 9.75   | 89.00   |
| Grand Maitre. Bright porcelain 1.25   | 9.75   | 89.00   |
| King of Blues. Deep blue              | 9.75   | 89.00   |
| King of Yellow. Orange yellow 1.25    | 9.75   | 89.00   |
| Lady Derby. Delicate pink             | 9.75   | 89.00   |
| La Grandesse. Snow white 1.25         | 9.75   | 89.00   |
| L'Innocence. Pure white               | 9.75   | 89.00   |
| Moreno. Deep rose                     | 9.75   | 89.00   |
| Queen of the Blues. Silvery blue 1.25 | 9.75   | 89.00   |
| Queen of Pinks. Brilliant pink 1.25   | 9.75   | 89.00   |
| Roi des Belges. Deep red              | 9.75   | 89.00   |
| Yellow Hammer. Pure yellow            | 9.75   | 89.00   |

#### SINGLE SECOND SIZE NAMED

| For bedding and forcing.         | Doz. | 100    | 1,000   |
|----------------------------------|------|--------|---------|
| City of Haarlem. Golden yellow   |      | \$8.00 | \$73.50 |
| Czar Peter. Porcelain blue       | 1.15 | 8.00   | 73.50   |
| Gertrude. Bright pink            | 1.15 | 8.00   | 73.50   |
| Gigantea. Flesh pink             | 1.15 | 8.00   | 73.50   |
| Grand Maitre. Bright porcelain   | 1.15 | 8.00   | 73.50   |
| King of Blues. Deep blue         | 1.15 | 8.00   | 73.50   |
| Lady Derby. Delicate pink        | 1.15 | 8.00   | 73.50   |
| La Grandesse. Pure white         | 1.15 | 8.00   | 73.50   |
| L'Innocence. Pure white          | 1.15 | 8.00   | 73.50   |
| Queen of the Blues. Silvery blue | 1.15 | 8.00   | 73.50   |
| Roi des Belges. Deep red         | 1.15 | 8.00   | 73.50   |

ately priced hyacinths. If not sold in pots, they can be used in floral designs and leave a handsome profit to the grower; these are also excellent for high-class bedding.

|                                |          |        | 1,000   |
|--------------------------------|----------|--------|---------|
| Gertrude. Bright pink          | . \$0.85 | \$5.75 | \$52.50 |
| Gigantea. Flesh pink           | 85       | 5.75   | 52.50   |
| Grand Maitre. Bright porcelain | 85       | 5.75   | 52.50   |
| King of the Blues. Deep blue   | 85       | 5.75   | 52.50   |
| L'Innocence. Pure white        | 85       | 5.75   | 52.50   |